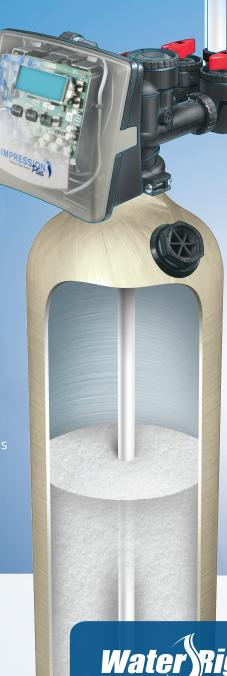

# Enhanced filtration for optimum water quality

Impression Series® filters are specifically designed to effectively and efficiently treat a multitude of water problems, from both city and well sources. These filters are manufactured to use water efficiently, conserving your water supply while reducing the wear and tear on your well system. The Impression Series water filter can provide the quality water you want without all the unwanted minerals, odors, tastes or acidity.