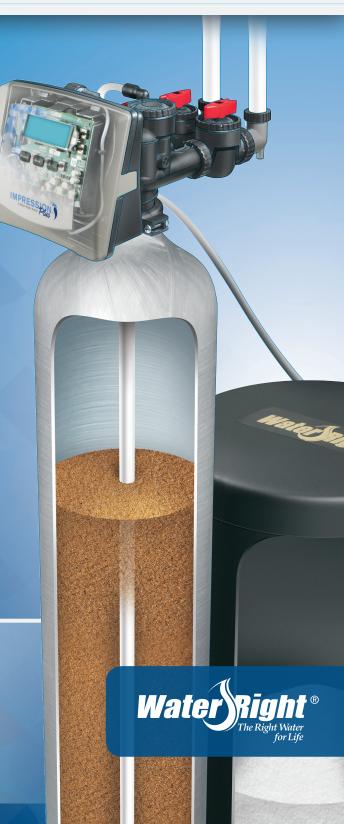

## Soft water for you and your household.

Impression Plus Series® water softeners produce the soft water you desire, from a well or from city water. The easy-to-read LED backlit screen and user-friendly console allows you to monitor all operating functions.

- Reduces hardness
- Softens household water using minimal salt and water
- Experience cleaner clothes, softer hair, soft towels, residue-free showers, richer lathers and more